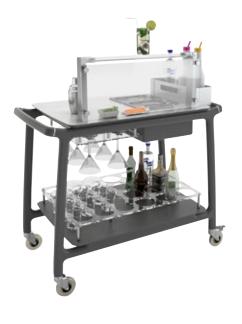

# WINE SERVICE TROLLEY

### **WINE SERVICE**

TROLLEY

TROWINE

Solid wood trolley for wine bottles display with drawer, glass rack, cork collection pan and lower tier with dedicated structure for bottles display. Equipped with 4 bottlem coolers placed on a chilling pack ensuring up to 5 hours of cool temperature. A useful digital thermometer allows a quick check of the temperature of the bottom of the coolers. Two castors with brake included.