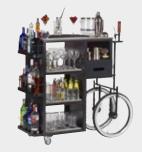

## MOBILE BAR EVOLUTION

MBEVO01

This model is, definitely, the most professional drinks trolley that has been ever made so far.

It was specifically designed by hospitality service experts, it is intended to offer the user a high performance. It is an extremely popular and successful product from our catalogue.

It has two options (left and right) for an easy adjustment to the bartender's daily work and offers the possibility of using both sides.

BLACK OTHER COLORS On request DEFAULT COLOR

OTHER COLORS