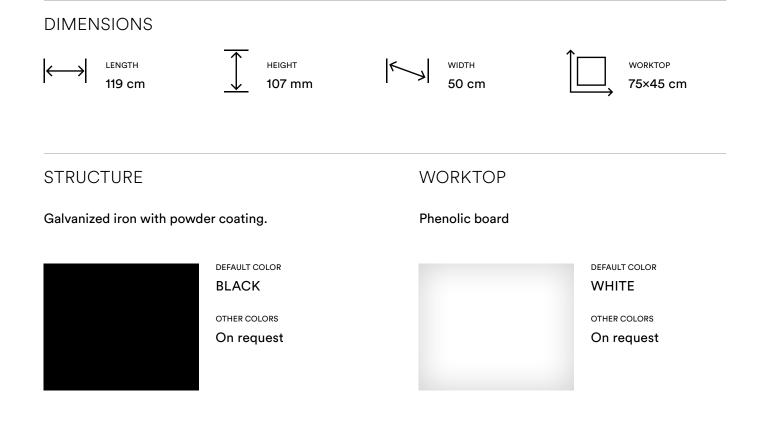

### DIMENSIONS

DEFA BLA OTHE On

Galvanized iron with powder coating.

DEFAULT COLOR

OTHER COLORS

### Phenolic board

DEFAULT COLOR WHITE OTHER COLORS On request