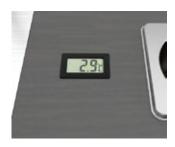

### **WINE SERVICE**

TROLLEY

TROWINE

Solid wood trolley for wine bottles display with drawer, glass rack, cork collection pan and lower tier with dedicated structure for bottles display. Equipped with 4 bottlem coolers placed on a chilling pack ensuring up to 5 hours of cool temperature. A useful digital thermometer allows a quick check of the temperature of the bottom of the coolers. Two castors with brake included.

### FEATURES

Digital thermometer and chilling pack included