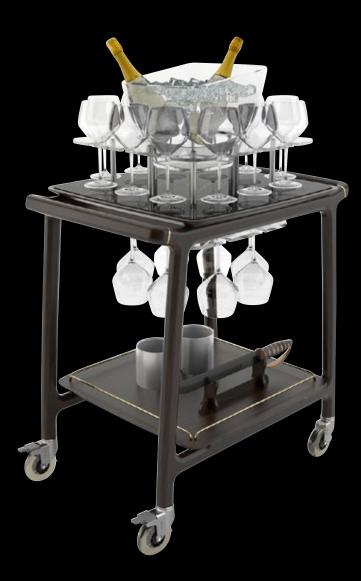

# WINE SERVICE TROLLEY

### **WINE SERVICE**

TROLLEY

TROWINE

Solid wood trolley for wine bottles display with drawer, glass rack, cork collection pan and lower tier with dedicated structure for bottles display. Equipped with 4 bottlem coolers placed on a chilling pack ensuring up to 5 hours of cool temperature. A useful digital thermometer allows a quick check of the temperature of the bottom of the coolers. Two castors with brake included.