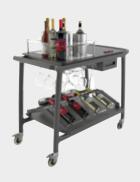

### MOBILE BAR

VILLAGE

MBVIL01

Priority has been given to aesthetic on the design of this model. Its use is focused towards cocktail service (specially gin and tonic); it comes with a wide variety of accessories.

Our Village Model is a mixture of beauty and functionality, which makes it the most decorative and chic model from our catalogue.

Highly recommended for private use or not too big businesses.

Worktop made of phenolic board: waterproof, fire-resistant, antibacterial surface, wear and impact resistant. Dirt-resistant. Cleansing agents/ disinfectant resistant. Unalterable regardless of conditions of humidity.

DEFA BLA OTHE On

Galvanized iron with powder coating.

DEFAULT COLOR

OTHER COLORS

### Phenolic board

DEFAULT COLOR WHITE OTHER COLORS On request