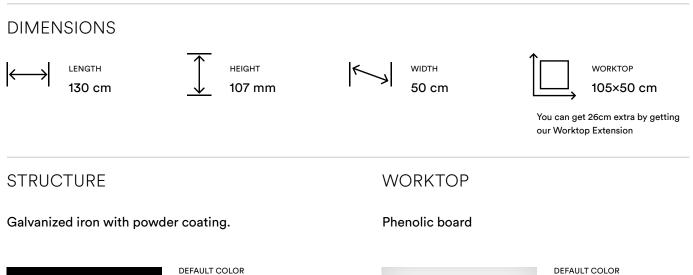

### DIMENSIONS

Our Village Model is a mixture of beauty and functionality, which makes it the most decorative and chic model from our catalogue.

Highly recommended for private use or not too big businesses.

Worktop made of phenolic board: waterproof, fire-resistant, antibacterial surface, wear and impact resistant. Dirt-resistant. Cleansing agents/ disinfectant resistant. Unalterable regardless of conditions of humidity.

DEFA BLA OTHE On

Galvanized iron with powder coating.

DEFAULT COLOR

OTHER COLORS

### Phenolic board

DEFAULT COLOR WHITE OTHER COLORS On request