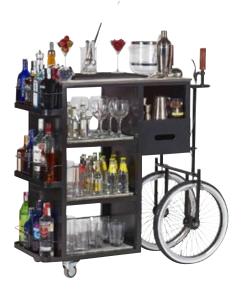

## MOBILE BAR EVOLUTION

MBEVO01

This model is, definitely, the most professional drinks trolley that has been ever made so far.

It was specifically designed by hospitality service experts, it is intended to offer the user a high performance. It is an extremely popular and successful product from our catalogue.

It has two options (left and right) for an easy adjustment to the bartender's daily work and offers the possibility of using both sides.

BLACK OTHER COLORS On request DEFAULT COLOR

OTHER COLORS