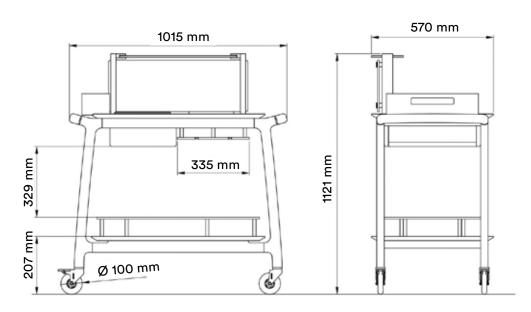

ced on a chilling pack ensuring up to 5 hours of cool temperature. A useful digital thermometer allows a quick check of the temperature of the bottom of the coolers. Two castors with brake included.







### DIMENSIONS



### FEATURES



Digital thermometer and chilling pack included



# MIXOLOGY TROLLEY







### **MIXOLOGY**

TROLLEY TROMIXO

Cocktail trolley with solid wood structure. Upper tier laid with stainless steel and equipped with two GN 1/3 pans for minced ice and cubes, a useful side bottle holder and a green chopping board for drinks decoration. Provided with glass rack and a frontal acrylic glass upright structure with upper shelf for a quick drinks drop. Lower tier with bottle holder structure made of acrylic glass. Two castors with brake included.





### DIMENSIONS



### FEATURES



Digital thermometer and chilling pack included



# CHAMPAGNE TROLLEY







### **CHAMPAGNE**

TROLLEY

TROCHAM

Outstanding champagne trolley with solid wood structure. The upper tier is laid with marble Gres and it features a glass rack made of acrylic glass. Ice bucket and two bottle coolers on the lower tier included. On request a saber for the practice of "sabrage" is available. Two castors with brake included.





### DIMENSIONS



### FEATURES



Digital thermometer and chilling pack included









CABRIO

MBCAB01

This model is compact sized, taking up very little space, which offers the worker the possibility of being able to move freely around the establishment. Ideal for terraces and gardens as well. It also makes an excellent decorative element / It can a