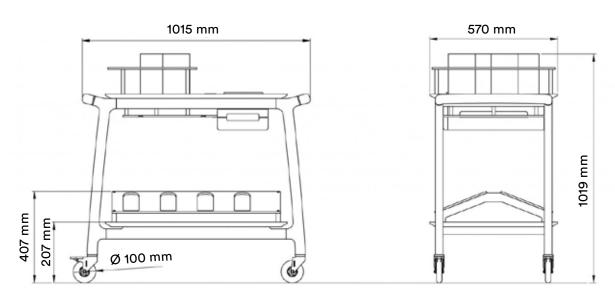

### **WINE SERVICE**

TROLLEY

TROWINE

Solid wood trolley for wine bottles display with drawer, glass rack, cork collection pan and lower tier with dedicated structure for bottles display. Equipped with 4 bottlem coolers placed on a chilling pack ensuring up to 5 hours of cool temperature. A useful digital thermometer allows a quick check of the temperature of the bottom of the coolers. Two castors with brake included.

### DIMENSIONS