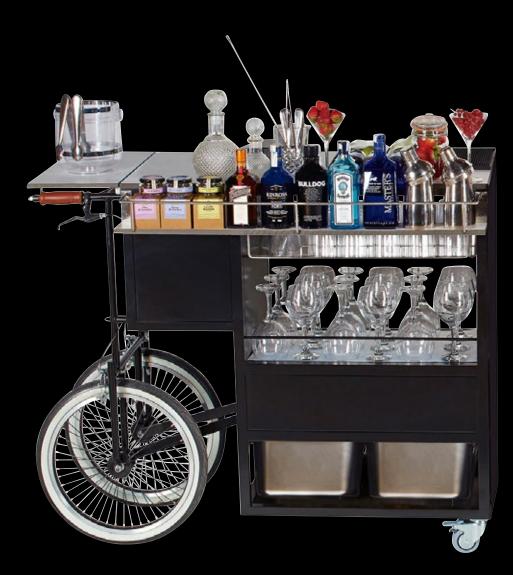

# MIXOLOGY TROLLEY

### **MIXOLOGY**

TROLLEY TROMIXO

Cocktail trolley with solid wood structure. Upper tier laid with stainless steel and equipped with two GN 1/3 pans for minced ice and cubes, a useful side bottle holder and a green chopping board for drinks decoration. Provided with glass rack and a frontal acrylic glass upright structure with upper shelf for a quick drinks drop. Lower tier with bottle holder structure made of acrylic glass. Two castors with brake included.

### DIMENSIONS

### FEATURES

Digital thermometer and chilling pack included