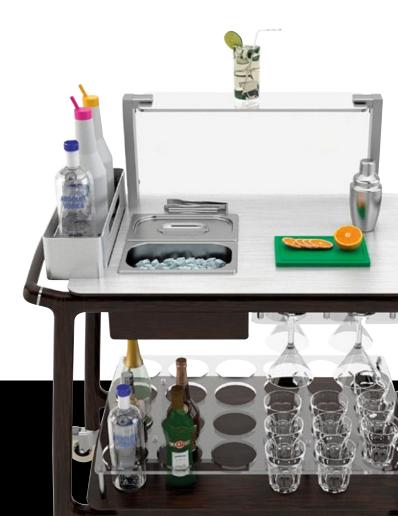

# MIXOLOGY TROLLEY

### **MIXOLOGY**

TROLLEY TROMIXO

Cocktail trolley with solid wood structure. Upper tier laid with stainless steel and equipped with two GN 1/3 pans for minced ice and cubes, a useful side bottle holder and a green chopping board for drinks decoration. Provided with glass rack and a frontal acrylic glass upright structure with upper shelf for a quick drinks drop. Lower tier with bottle holder structure made of acrylic glass. Two castors with brake included.

### DIMENSIONS

### FEATURES

Digital thermometer and chilling pack included