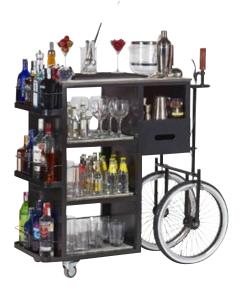

## MOBILE BAR EVOLUTION

MBEVO01

This model is, definitely, the most professional drinks trolley that has been ever made so far.

It was specifically designed by hospitality service experts, it is intended to offer the user a high performance. It is an extremely popular and successful product from our catalogue.

It has two options (left and right) for an easy adjustment to the bartender's daily work and offers the possibility of using both sides.

BLACK OTHER COLORS On request DEFAULT COLOR

OTHER COLORS