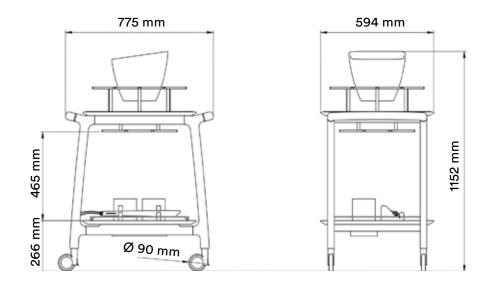

pans for minced ice and cubes, a useful side bottle holder and a green chopping board for drinks decoration. Provided with glass rack and a frontal acrylic glass upright structure with upper shelf for a quick drinks drop. Lower tier with bottle holder structure made of acrylic glass. Two castors with brake included.





### DIMENSIONS



### FEATURES



Digital thermometer and chilling pack included



# CHAMPAGNE TROLLEY







### **CHAMPAGNE**

TROLLEY

TROCHAM

Outstanding champagne trolley with solid wood structure. The upper tier is laid with marble Gres and it features a glass rack made of acrylic glass. Ice bucket and two bottle coolers on the lower tier included. On request a saber for the practice of "sabrage" is available. Two castors with brake included.





### DIMENSIONS



### FEATURES



Digital thermometer and chilling pack included









CABRIO

MBCAB01

This model is compact sized, taking up very little space, which offers the worker the possibility of being able to move freely around the establishment. Ideal for terraces and gardens as well. It also makes an excellent decorative element / It can also be used as a decorative element for private households. Its wide functionality is equally fit for professional and private use.









13

#### BACK TO INDEX $\rightarrow$





### MOBILE BAR

VILLAGE

MBVIL01

Priority has been given to aesthetic on the design of this model. Its use is focused towards cocktail service (specially gin and tonic); it comes with a wide variety of accessories.

Our Village Model is a mixture of beauty and functionality,