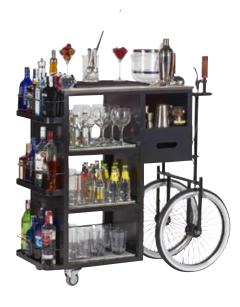

## MOBILE BAR EVOLUTION

MBEVO01

This model is, definitely, the most professional drinks trolley that has been ever made so far.

It was specifically designed by hospitality service experts, it is intended to offer the user a high performance. It is an extremely popular and successful product from our catalogue.

It has two options (left and right) for an easy adjustment to the bartender's daily work and offers the possibility of using both sides.

BLACK OTHER COLORS On request DEFAULT COLOR

OTHER COLORS