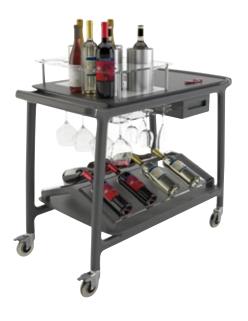

# WINE SERVICE TROLLEY

### **WINE SERVICE**

TROLLEY

TROWINE

Solid wood trolley for wine bottles display with drawer, glass rack, cork collection pan and lower tier with dedicated structure for bottles display. Equipped with 4 bottlem coolers placed on a chilling pack ensuring up to 5 hours of cool temperature. A useful digital thermometer allows a quick check of the temperature of the bottom of the coolers. Two castors with brake included.

### FEATURES

Digital thermometer and chilling pack included