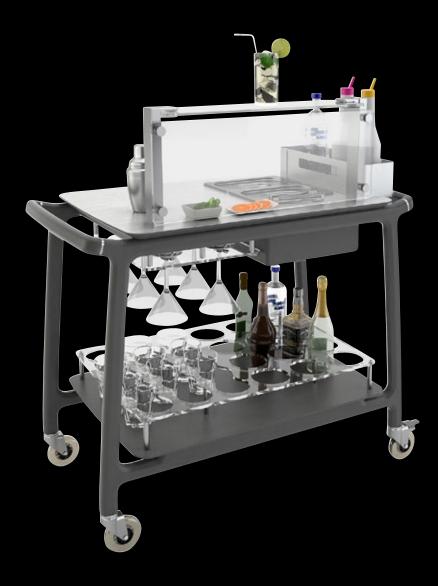

# MIXOLOGY TROLLEY

### **MIXOLOGY**

TROLLEY TROMIXO

Cocktail trolley with solid wood structure. Upper tier laid with stainless steel and equipped with two GN 1/3 pans for minced ice and cubes, a useful side bottle holder and a green chopping board for drinks decoration. Provided with glass rack and a frontal acrylic glass upright structure with upper shelf for a quick drinks drop. Lower tier with bottle holder structure made of acrylic glass. Two castors with brake included.

### FEATURES

Digital thermometer and chilling pack included