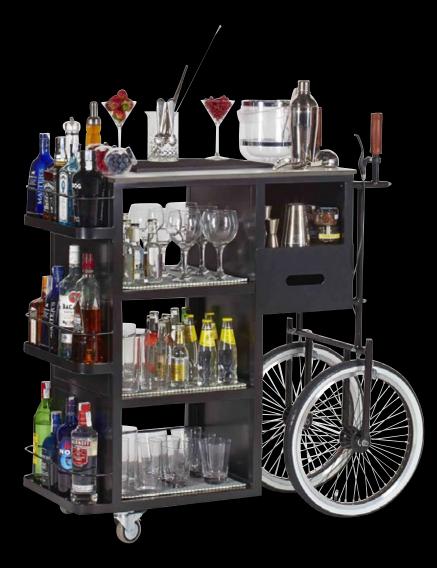

## MOBILE BAR EVOLUTION

MBEVO01

This model is, definitely, the most professional drinks trolley that has been ever made so far.

It was specifically designed by hospitality service experts, it is intended to offer the user a high performance. It is an extremely popular and successful product from our catalogue.

It has two options (left and right) for an easy adjustment to the bartender's daily work and offers the possibility of using both sides.

BLACK OTHER COLORS On request DEFAULT COLOR

OTHER COLORS