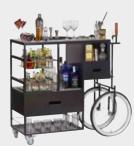

# MIXOLOGY TROLLEY

### **MIXOLOGY**

TROLLEY TROMIXO

Cocktail trolley with solid wood structure. Upper tier laid with stainless steel and equipped with two GN 1/3 pans for minced ice and cubes, a useful side bottle holder and a green chopping board for drinks decoration. Provided with glass rack and a frontal acrylic glass upright structure with upper shelf for a quick drinks drop. Lower tier with bottle holder structure made of acrylic glass. Two castors with brake included.