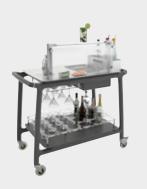

# WINE SERVICE TROLLEY

### **WINE SERVICE**

TROLLEY

TROWINE

Solid wood trolley for wine bottles display with drawer, glass rack, cork collection pan and lower tier with dedicated structure for bottles display. Equipped with 4 bottlem coolers placed on a chilling pack ensuring up to 5 hours of cool temperature. A useful digital thermometer allows a quick check of the temperature of the bottom of the coolers. Two castors with brake included.