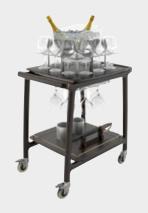

# CHAMPAGNE TROLLEY

### **CHAMPAGNE**

TROLLEY

TROCHAM

Outstanding champagne trolley with solid wood structure. The upper tier is laid with marble Gres and it features a glass rack made of acrylic glass. Ice bucket and two bottle coolers on the lower tier included. On request a saber for the practice of "sabrage" is available. Two castors with brake included.