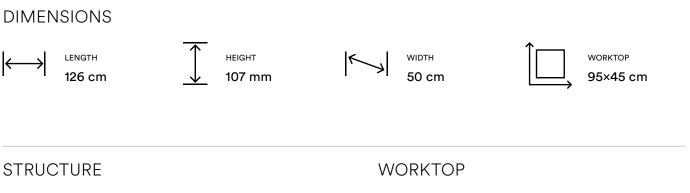

decorative element for private households. Its wide functionality is equally fit for professional and private use.









13

#### BACK TO INDEX $\rightarrow$





### MOBILE BAR

VILLAGE

MBVIL01

Priority has been given to aesthetic on the design of this model. Its use is focused towards cocktail service (specially gin and tonic); it comes with a wide variety of accessories.

Our Village Model is a mixture of beauty and functionality, which makes it the most decorative and chic model from our catalogue.

Highly recommended for private use or not too big businesses.

Worktop made of phenolic board: waterproof, fire-resistant, antibacterial surface, wear and impact resistant. Dirt-resistant. Cleansing agents/ disinfectant resistant. Unalterable regardless of conditions of humidity.







DEFA BLA OTHE On

Galvanized iron with powder coating.

DEFAULT COLOR

OTHER COLORS

### Phenolic board

DEFAULT COLOR WHITE OTHER COLORS On request



## MOBILE BAR EVOLUTION









MBEVO01

This model is, definitely, the most professional drinks trolley that has been ever made so far.

It was specifically designed by hospitality service experts, it is intended to offer the user a high performance. It is an extremely popular and successful product from our catalogue.

It has two options (left and right) for an easy adjustment to the bartender's daily work and offers the possibility of using both sides.







BLACK OTHER COLORS On request DEFAULT COLOR

OTHER COLORS

### WOULD YOU LIKE TO RECEIVE A FREE QUOTE FOR OUR MOBILE BAR SOLUTIONS?

Then please contact us. We will gladly help y