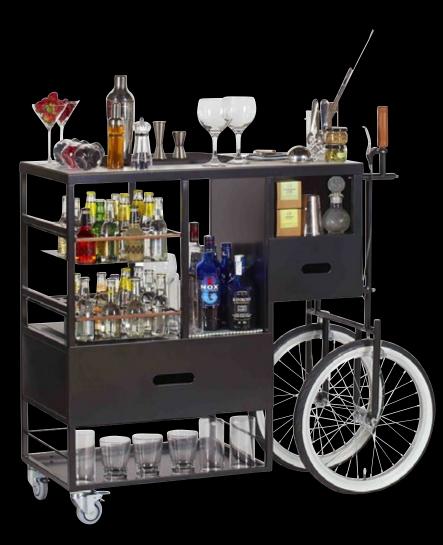

### MOBILE BAR

VILLAGE

MBVIL01

Priority has been given to aesthetic on the design of this model. Its use is focused towards cocktail service (specially gin and tonic); it comes with a wide variety of accessories.

Our Village Model is a mixture of beauty and functionality, which makes it the most decorative and chic model from our catalogue.

Highly recommended for private use or not too big businesses.

Worktop made of phenolic board: waterproof, fire-resistant, antibacterial surface, wear and impact resistant. Dirt-resistant. Cleansing agents/ disinfectant resistant. Unalterable regardless of conditions of humidity.