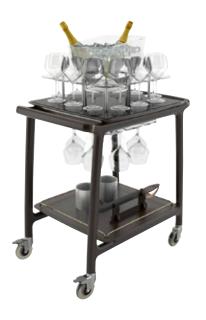

# WINE SERVICE TROLLEY

### **WINE SERVICE**

TROLLEY

TROWINE

Solid wood trolley for wine bottles display with drawer, glass rack, cork collection pan and lower tier with dedicated structure for bottles display. Equipped with 4 bottlem coolers placed on a chilling pack ensuring up to 5 hours of cool temperature. A useful digital thermometer allows a quick check of the temperature of the bottom of the coolers. Two castors with brake included.