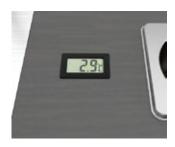

ice and cubes, a useful side bottle holder and a green chopping board for drinks decoration. Provided with glass rack and a frontal acrylic glass upright structure with upper shelf for a quick drinks drop. Lower tier with bottle holder structure made of acrylic glass. Two castors with brake included.





### DIMENSIONS



### FEATURES



Digital thermometer and chilling pack included



# CHAMPAGNE TROLLEY







### **CHAMPAGNE**

TROLLEY

TROCHAM

Outstanding champagne trolley with solid wood structure. The upper tier is laid with marble Gres and it features a glass rack made of acrylic glass. Ice bucket and two bottle coolers on the lower tier included. On request a saber for the practice of "sabrage" is available. Two castors with brake included.





### DIMENSIONS



### FEATURES



Digital thermometer and chilling pack included









CABRIO

MBCAB01

This model is compact sized, taking up very little space, which offers the worker the possibility of being able to move freely around the establishment. Ideal for terraces and gardens as well. It also makes an excellent decorative element / It can also be used as a decorative element for private households. Its wide functionality is equally fit for professional and private use.









13

#### BACK TO INDEX $\rightarrow$





### MOBILE BAR

VILLAGE

MBVIL01

Priority has been given to aesthetic on the design of this model. Its use is focused towards cocktail service (specially gin and tonic); it comes with a wide variety of accessories.

Our Village Model is a mixture of beauty and functionality, which makes it t