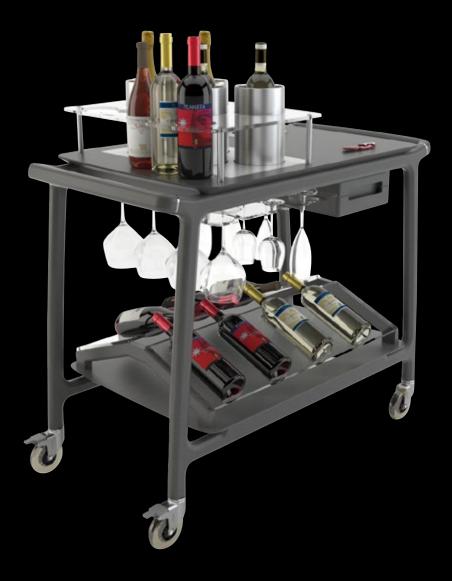

# WINE SERVICE TROLLEY

### **WINE SERVICE**

TROLLEY

TROWINE

Solid wood trolley for wine bottles display with drawer, glass rack, cork collection pan and lower tier with dedicated structure for bottles display. Equipped with 4 bottlem coolers placed on a chilling pack ensuring up to 5 hours of cool temperature. A useful digital thermometer allows a quick check of the temperature of the bottom of the coolers. Two castors with brake included.

### FEATURES

Digital thermometer and chilling pack included